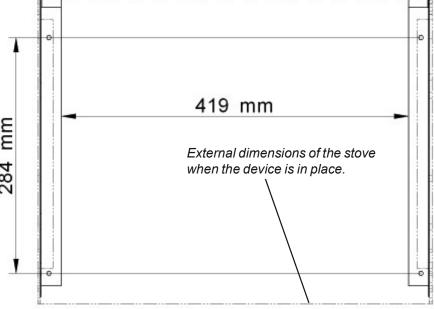

There must be a replacement air opening with a minimum size of 100 cm<sup>2</sup> (16 in<sup>2</sup>) in the space where the stove is installed.

Figure 4: Installation cutout for 85DU control panel.

There must be at least 20 mm between the stove and any vertical surface.