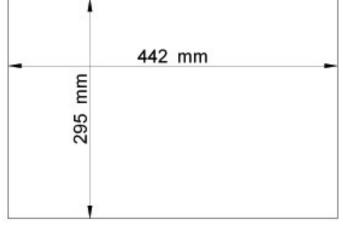

There must be a replacement air opening with a minimum size of 100 cm<sup>2</sup> (16 in<sup>2</sup>) in the space where the stove is installed.

Figure 4: Installation cutout for 85DU control panel.

There must be at least 20 mm between the stove and any vertical surface.