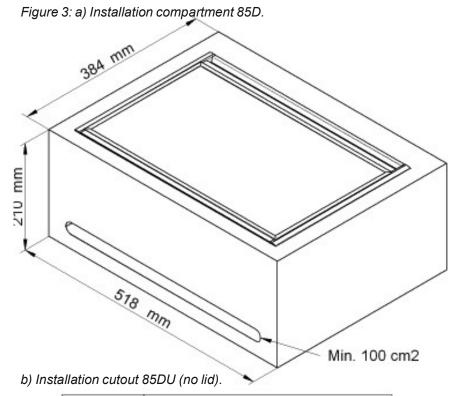

## Installation opening

Saw an installation opening for the embedded model as shown in figure 3 in the desired place and a separate opening for the control panel as shown in figure 4. The length of the control panel cord is 2 m.

There must be a replacement air opening with a minimum size of 100 cm<sup>2</sup> (16 in<sup>2</sup>) in the space where the stove is installed.

Figure 4: Installation cutout for 85DU control panel.

There must be at least 20 mm between the stove and any vertical surface.