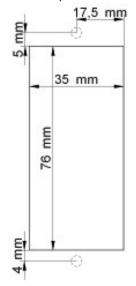

## Installation opening

Saw an installation opening for the embedded model as shown in figure 3 in the desired place and a separate opening for the control panel as shown in figure 4. The length of the control panel cord is 2 m.

There must be a replacement air opening with a minimum size of 100 cm<sup>2</sup> (16 in<sup>2</sup>) in the space where the stove is installed.

Figure 4: Installation cutout for 85DU control panel.

There must be at least 20 mm between the stove and any vertical surface.